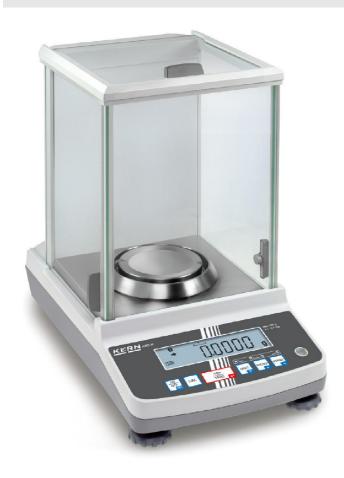

## KERN ABS 220-4N

The bestseller in analytical balances, with high-quality single-cell weighing system, also with EC type approval [M]

| Measuring system                                    |                      |
|-----------------------------------------------------|----------------------|
| Adjustment options:                                 | External calibration |
| Linearity:                                          | 0,300 mg             |
| Minimum weight (USP):                               | 400 mg               |
| Readability [d]:                                    | 0,100 mg             |
| Recommended adjusting weight:                       | 200 g (E2)           |
| Repeatability:                                      | 0,200 mg             |
| Resolution:                                         | 2.200.000            |
| Stabilisation time under laboratory conditions:     | 3 s                  |
| Warm up time:                                       | 8 h                  |
| Weighing capacity [Max]:                            | 220 g                |
| Weighing units:                                     | ct g mg              |
| Display                                             |                      |
| Display digit height:                               | 1,400 cm             |
| Counting                                            |                      |
| Counting resolution:                                | 220000               |
| Mininum piece weight at piece counting (Laboratory: | 1 mg                 |
| Mininum piece weight at piece counting (Normal):    | 10 mg                |

## KERN ABS 220-4N

The bestseller in analytical balances, with high-quality single-cell weighing system, also with EC type approval [M]