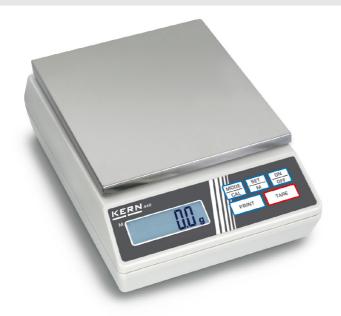

# KERN 440-49A

The classic balance in the laboratory

5 °C

Rchrg. battery optional

| Measuring system                                |                                              |
|-------------------------------------------------|----------------------------------------------|
| Adjustment options:                             | External calibration                         |
| Linearity:                                      | 300 mg                                       |
| Minimum weight (USP):                           | 200 g                                        |
| Readability [d]:                                | 100 mg                                       |
| Recommended adjusting weight:                   | 5 kg (F2)                                    |
| Repeatability:                                  | 100 mg                                       |
| Resolution:                                     | 60000                                        |
| Stabilisation time under laboratory conditions: | 3 s                                          |
| Warm up time:                                   | 2 h                                          |
| Weighing capacity [Max]:                        | 6 kg                                         |
| Weighing system:                                | Strain gauge                                 |
| Weighing units:                                 | dwt g kg lb mo oz ozt tl (HK)<br>tl (Tw) tol |

#### Construction Casing material: Plastic Dimensions housing (WxDxH): 168 x 230 x 80 mm Material weighing plate: stainless steel Weighing surface (WxD): 150 x 170 mm