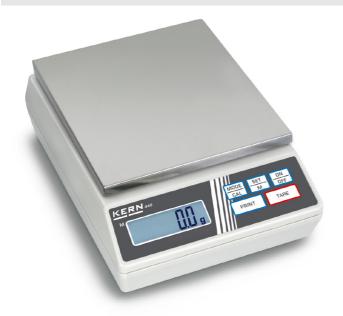

# KERN 440-47N

The classic balance in the laboratory

| Measuring system                                |                                              |
|-------------------------------------------------|----------------------------------------------|
| Adjustment options:                             | External calibration                         |
| Linearity:                                      | 200 mg                                       |
| Minimum weight (USP):                           | 200 g                                        |
| Readability [d]:                                | 100 mg                                       |
| Recommended adjusting weight:                   | 2 kg (M1)                                    |
| Repeatability:                                  | 100 mg                                       |
| Resolution:                                     | 20000                                        |
| Stabilisation time under laboratory conditions: | 3 s                                          |
| Warm up time:                                   | 30 min                                       |
| Weighing capacity [Max]:                        | 2 kg                                         |
| Weighing system:                                | Strain gauge                                 |
| Weighing units:                                 | dwt g kg lb mo oz ozt tl (HK)<br>tl (Tw) tol |

| Display                                             |          |  |
|-----------------------------------------------------|----------|--|
| Display digit height:                               | 1,500 cm |  |
| Counting                                            |          |  |
| Counting resolution:                                | 10000    |  |
| Mininum piece weight at piece counting (Laboratory: | 200 mg   |  |
| Mininum piece weight at piece counting (Normal):    | 2 g      |  |
| Functions                                           |          |  |

| Construction                |                   |
|-----------------------------|-------------------|
| Casing material:            | Plastic           |
| Dimensions housing (WxDxH): | 165 x 230 x 74 mm |
| Material weighing plate:    | stainless steel   |
| Weighing surface (WxD):     | 130 x 130 mm      |