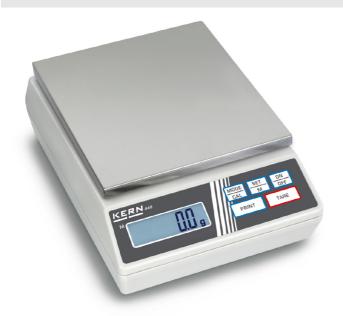

# KERN 440-45N

The classic balance in the laboratory

| Measuring system                                |                                              |
|-------------------------------------------------|----------------------------------------------|
| Adjustment options:                             | External calibration                         |
| Linearity:                                      | 200 mg                                       |
| Minimum weight (USP):                           | 200 g                                        |
| Readability [d]:                                | 100 mg                                       |
| Recommended adjusting weight:                   | 1 kg (M1)                                    |
| Repeatability:                                  | 100 mg                                       |
| Resolution:                                     | 10000                                        |
| Stabilisation time under laboratory conditions: | 3 s                                          |
| Warm up time:                                   | 30 min                                       |
| Weighing capacity [Max]:                        | 1 kg                                         |
| Weighing system:                                | Strain gauge                                 |
| Weighing units:                                 | dwt g kg lb mo oz ozt tl (HK)<br>tl (Tw) tol |

### Construction

Casing material:

Dimensions housing (WxDxH):

Material weighing plate:

Weighing surface (WxD):

Plastic

165 x 230 x 80 mm

stainless steel

130 x 130 mm