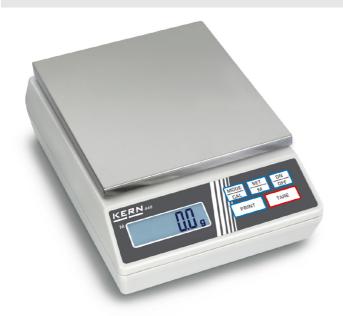

# KERN 440-43N

The classic balance in the laboratory

| Measuring system                                |                                              |
|-------------------------------------------------|----------------------------------------------|
| Adjustment options:                             | External calibration                         |
| Linearity:                                      | 200 mg                                       |
| Minimum weight (USP):                           | 200 g                                        |
| Readability [d]:                                | 100 mg                                       |
| Recommended adjusting weight:                   | 200 g (M2); 200 g (M2)                       |
| Repeatability:                                  | 100 mg                                       |
| Resolution:                                     | 4000                                         |
| Stabilisation time under laboratory conditions: | 3 s                                          |
| Warm up time:                                   | 10 min                                       |
| Weighing capacity [Max]:                        | 400 g                                        |
| Weighing system:                                | Strain gauge                                 |
| Weighing units:                                 | dwt g kg lb mo oz ozt tl (HK)<br>tl (Tw) tol |

| Construction                |                   |
|-----------------------------|-------------------|
| Casing material:            | Plastic           |
| Dimensions housing (WxDxH): | 165 x 230 x 75 mm |
| Material weighing plate:    | stainless steel   |
| Weighing surface (WxD):     | 130 x 130 mm      |